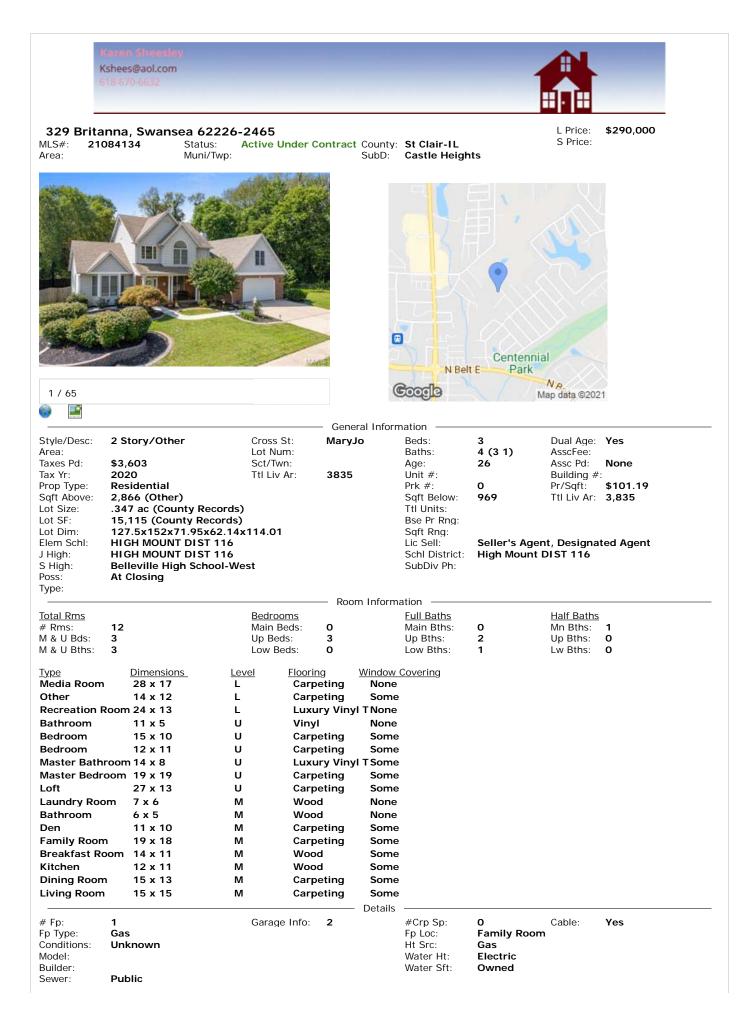

| Architect:  | Traditional                                                                                                                                                                                                                                                                                                                                                                                                                                                                                                                                                                                                                                                                                                                                                                                                                                                                                                                                                                                                              |
|-------------|--------------------------------------------------------------------------------------------------------------------------------------------------------------------------------------------------------------------------------------------------------------------------------------------------------------------------------------------------------------------------------------------------------------------------------------------------------------------------------------------------------------------------------------------------------------------------------------------------------------------------------------------------------------------------------------------------------------------------------------------------------------------------------------------------------------------------------------------------------------------------------------------------------------------------------------------------------------------------------------------------------------------------|
| Dining:     | Kitchen/Dining Combo, Separate Dining                                                                                                                                                                                                                                                                                                                                                                                                                                                                                                                                                                                                                                                                                                                                                                                                                                                                                                                                                                                    |
| Water:      | Public                                                                                                                                                                                                                                                                                                                                                                                                                                                                                                                                                                                                                                                                                                                                                                                                                                                                                                                                                                                                                   |
| Cool:       | Ceiling Fan, Central-Electric                                                                                                                                                                                                                                                                                                                                                                                                                                                                                                                                                                                                                                                                                                                                                                                                                                                                                                                                                                                            |
| Heat:       | Forced Air                                                                                                                                                                                                                                                                                                                                                                                                                                                                                                                                                                                                                                                                                                                                                                                                                                                                                                                                                                                                               |
| Disclos:    | Occupancy Perm Req, Sellers Discl. Avail                                                                                                                                                                                                                                                                                                                                                                                                                                                                                                                                                                                                                                                                                                                                                                                                                                                                                                                                                                                 |
| Park Dsc:   | Attached Garage, Garage Door Opener                                                                                                                                                                                                                                                                                                                                                                                                                                                                                                                                                                                                                                                                                                                                                                                                                                                                                                                                                                                      |
| Bdrm Dsc:   | Possible Extra Bdr, Master Bdr. Suite                                                                                                                                                                                                                                                                                                                                                                                                                                                                                                                                                                                                                                                                                                                                                                                                                                                                                                                                                                                    |
| M Bth Dsc:  | Double Sink, Full Bath, Whirlpool & Sep Shwr                                                                                                                                                                                                                                                                                                                                                                                                                                                                                                                                                                                                                                                                                                                                                                                                                                                                                                                                                                             |
| Appliances: | Central Vacuum, Dishwasher, Disposal, Microwave, Range/Oven-Gas, Refrigerator, Stainless Steel Appliances, Water Softener                                                                                                                                                                                                                                                                                                                                                                                                                                                                                                                                                                                                                                                                                                                                                                                                                                                                                                |
| Construct:  | Brk/Stn Veneer Frnt, Vinyl Siding                                                                                                                                                                                                                                                                                                                                                                                                                                                                                                                                                                                                                                                                                                                                                                                                                                                                                                                                                                                        |
| Kitchen:    | Center Island, Eat-In Kitchen, Granite Countertops, Pantry                                                                                                                                                                                                                                                                                                                                                                                                                                                                                                                                                                                                                                                                                                                                                                                                                                                                                                                                                               |
| Spec Dsc:   | Disabled Veteran, Owner Occupied                                                                                                                                                                                                                                                                                                                                                                                                                                                                                                                                                                                                                                                                                                                                                                                                                                                                                                                                                                                         |
| Base Y/N:   | Yes                                                                                                                                                                                                                                                                                                                                                                                                                                                                                                                                                                                                                                                                                                                                                                                                                                                                                                                                                                                                                      |
| Base Dsc:   | Bathroom in LL, Full, Partially Finished, Radon Mitigation System, Rec/Family Area                                                                                                                                                                                                                                                                                                                                                                                                                                                                                                                                                                                                                                                                                                                                                                                                                                                                                                                                       |
| Misc:       | Deck, Smoke Alarm/Detec                                                                                                                                                                                                                                                                                                                                                                                                                                                                                                                                                                                                                                                                                                                                                                                                                                                                                                                                                                                                  |
| Interior:   | Some Carpeting, Some Window Treatmnt, Walk-In Closets, Some Wood Floors                                                                                                                                                                                                                                                                                                                                                                                                                                                                                                                                                                                                                                                                                                                                                                                                                                                                                                                                                  |
| Windows:    | Sliding Glass Doors                                                                                                                                                                                                                                                                                                                                                                                                                                                                                                                                                                                                                                                                                                                                                                                                                                                                                                                                                                                                      |
| Spec Area:  | Bonus Room, Den/Office, Entry Foyer, Family Room, Game Room, Living Room, Loft, Main Floor Laundry                                                                                                                                                                                                                                                                                                                                                                                                                                                                                                                                                                                                                                                                                                                                                                                                                                                                                                                       |
| Lot Dsc:    | Fencing, Level Lot                                                                                                                                                                                                                                                                                                                                                                                                                                                                                                                                                                                                                                                                                                                                                                                                                                                                                                                                                                                                       |
|             | Remarks                                                                                                                                                                                                                                                                                                                                                                                                                                                                                                                                                                                                                                                                                                                                                                                                                                                                                                                                                                                                                  |
| Mrk Rmks:   | Unique 2 story home boasting tons of living space in & out. Enter into the 2 story entry that opens to the formal living rm & dining rm, featuring pretty wainscoating, chair rail & crown molding. The updated eat in kitchen is a cook's dream w/42 in cabinets, quartz counters, pantry, stainless appliances, & updated lighting. Family Rm has lots of natural light & gas fireplace. The main floor also has a dedicated office to work from home. Upstairs, features a large loft w/ vaulted ceiling, master bedroom suite w/ great walk in closet & master bath that feature pretty shiplap wall, dual vanity, water closet & jacuzzi tub w/ separate shower. 2 additional bedrooms top off the upstairs. Finished basement has a Rec. room, media room w/ wet bar, & bonus room that can be a craft or exercise rm. Very energy efficient w/extra insulation & high efficiancy hvac. Reverse Osmosis and water softner stays w/ home. Fenced backyard has a huge deck plus large patio. Great for entertaining! |
|             | Rt 161 to Josephine to MaryJo to Britanna                                                                                                                                                                                                                                                                                                                                                                                                                                                                                                                                                                                                                                                                                                                                                                                                                                                                                                                                                                                |